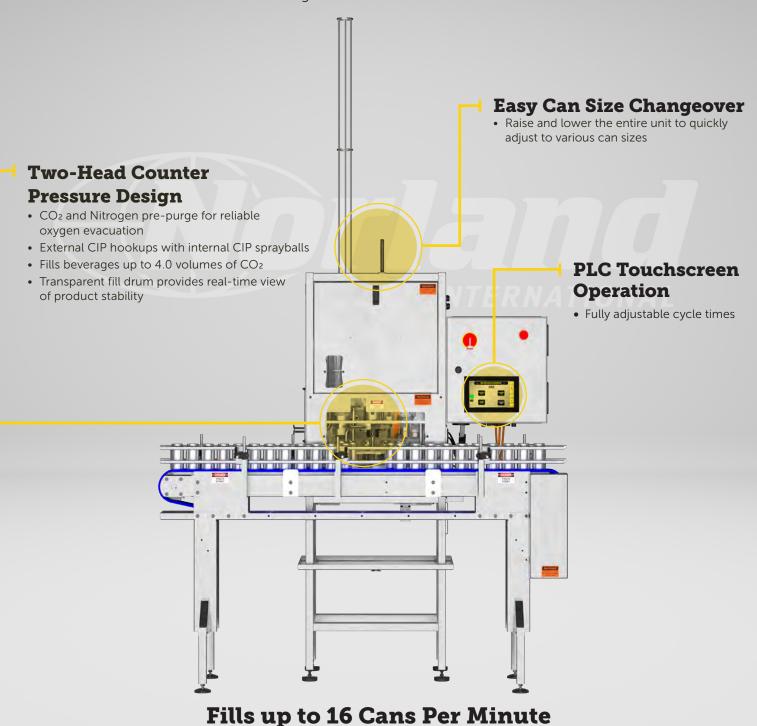

## CraftCan Iso16 Canning Line

The CraftCan Iso16 offers innovative, isobaric filling designed with your craft and quality in mind. Counter pressure filling creates an environment for low carbonation loss, and therefore low D.O. levels. From soda, seltzer, and kombucha, to beer and ready-to-drink cocktails, the Iso16 is ready to work. This compact, easily adjustable canner can package a variety of can sizes and beverages of varying CO<sub>2</sub> and LN<sub>2</sub> levels. The Iso16 includes Norland's patented Servo Seamer, providing on-demand seam monitoring and precision filling that is second to none.

#### **General Specifications**

- Up to 16 CPM (based on 12 oz can size)
- 79" L x 26" W x 125" H
- 208-240 V
- 60 Hz
- 17 A