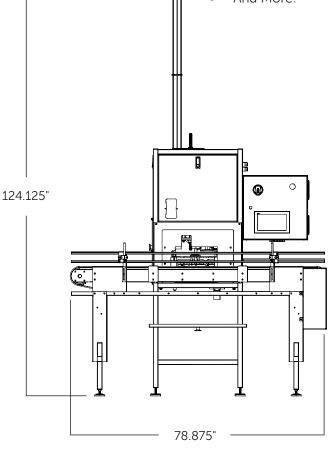

#### **General Specifications**

- Up to 16 CPM (based on 12 oz can size)
- 79" L x 26" W x 125" H
- 208-240 V
- 60 Hz
- 17 A