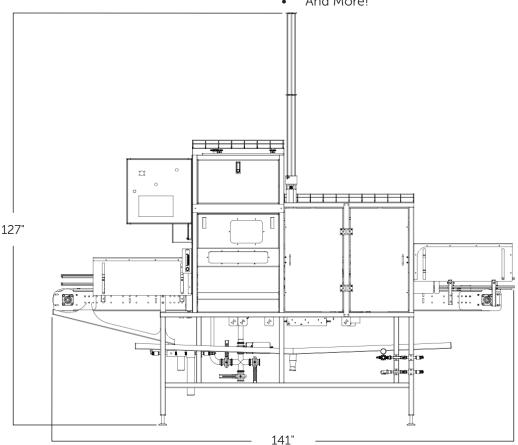

## **General Specifications**

- Up to 40 CPM (based on 12 oz can size)
- 140" L x 42" W x 125" H
- 208-240 V
- 60 Hz
- 17 A