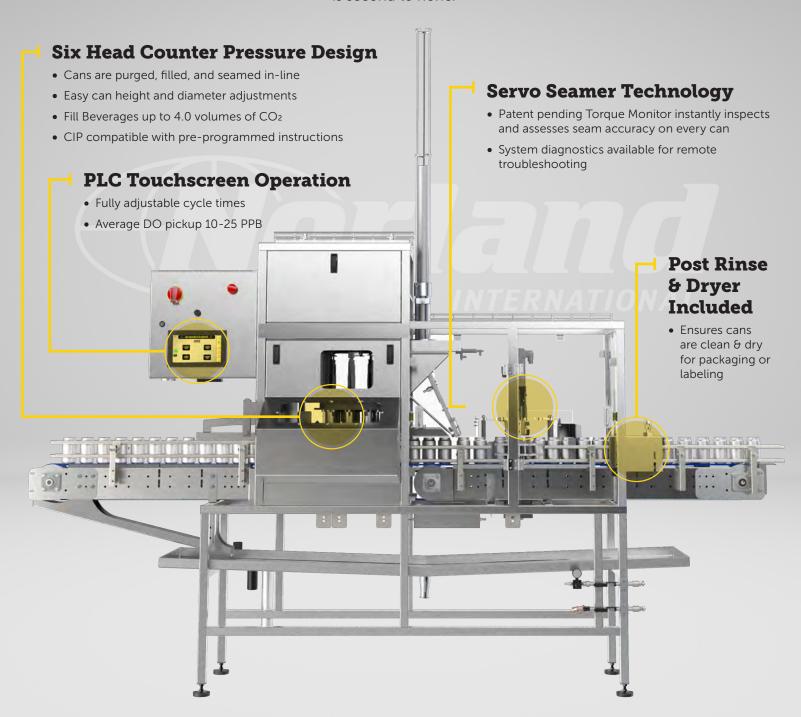

# CraftCan Iso40 Canning Line

The CraftCan Iso40 offers innovative, isobaric filling designed with your craft and quality in mind. Counter pressure filling creates an environment for low carbonation loss, and therefore low D.O. levels. From soda, seltzer, and kombucha, to beer and ready-to-drink cocktails, the Iso40 is ready to work. This compact, easily adjustable canner can package a variety of can sizes and beverages of varying CO<sub>2</sub> or LN<sub>2</sub> levels. The Iso40 includes Norland's patented Servo Seamer, providing on-demand seam monitoring and precision filling that is second to none.

Fills up to 40 Cans Per Minute

## **General Specifications**

- Up to 40 CPM (based on 12 oz can size)
- 140" L x 42" W x 125" H
- 208-240 V
- 60 Hz
- 17 A

#### Compatible Bottles/Closures

- Standard US Sizes: 12 oz, 16 oz, 19.2 oz (24 oz options available)
- International Sizes: 330 ml, 355 ml, 375 ml, 440 ml, 500 ml, 568 ml
- Slim/Sleek: 250 ml slim, 8 oz sleek, 12 oz sleek
- Lids: CDL-E, CDL-W, CDL+, SuperEnd, SuperEndDA+, B64, ISE
- Other sizes available upon request