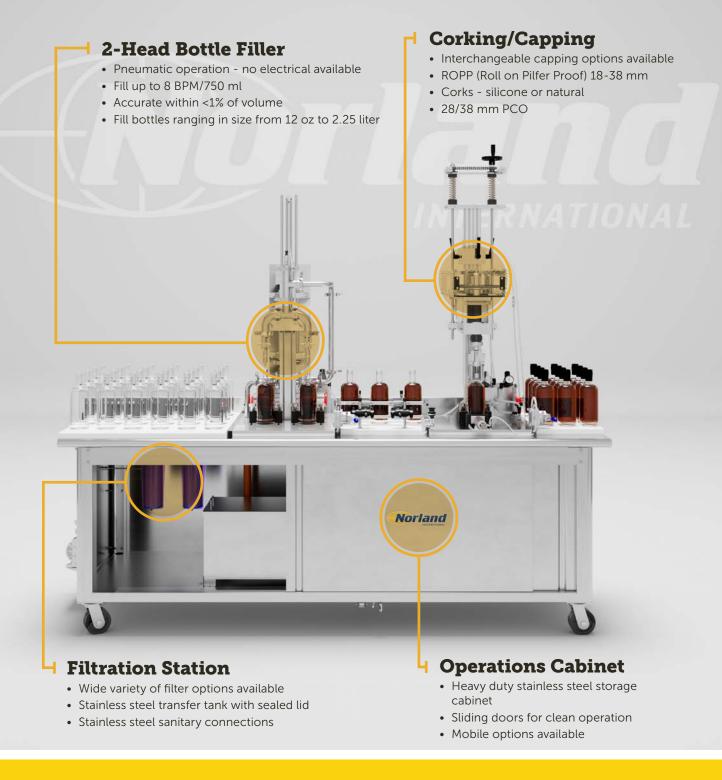

## **Patriot Fill Station**

In response to a growing demand for affordable filling and capping equipment, Norland International has engineered the one-of-a-kind, pneumatically operated Patriot Fill Station. With an exceptionally creative bottle filling design utilizing piston-displacement technology and a comprehensive range of options for applying and tightening either ROPP, natural or silicon corks, and even tamper-evident screw caps, the Patriot Fill Station brings excellent quality and product control to a new level for small-scale packaging operations.

#### **General Specifications**

- Pneumatic controls for safe operation; no electrical connection required
- One pneumatic connection to operate all equipment
- Semi-automatic operation

## **Compatible Bottles/Closures**

- Fill bottles ranging in size from 12 oz to 2.25 liter
- Accepts glass, plastic, and aluminum bottles
- 28 mm to 38 mm tamper-evident cap sizes
- Works with ROPP, natural, and synthetic corks