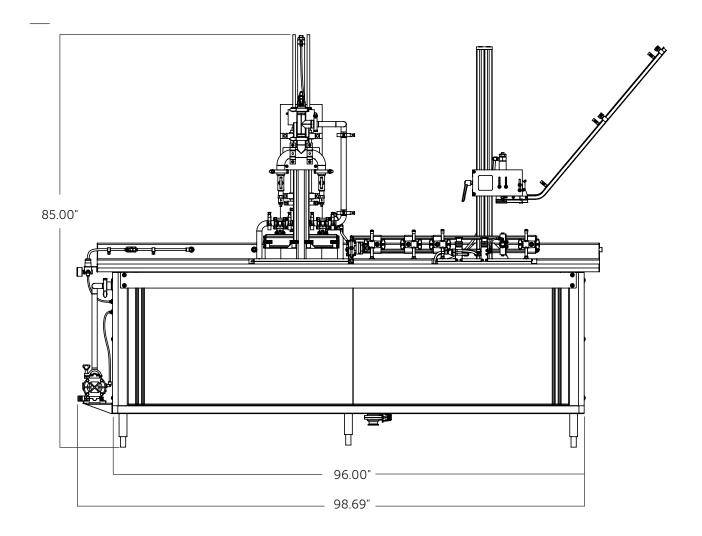

## **Patriot Fill Station**

In response to a growing demand for affordable filling and capping equipment, Norland International has engineered the one-of-a-kind, pneumatically operated Patriot Fill Station. With an exceptionally creative bottle filling design utilizing piston-displacement technology and a comprehensive range of options for applying and tightening either ROPP, natural or silicon corks, and even tamper-evident screw caps, the Patriot Fill Station brings excellent quality and product control to a new level for small-scale packaging operations.

#### **General Specifications**

- Pneumatic controls for safe operation; no electrical connection required
- One pneumatic connection to operate all equipment
- Semi-automatic operation